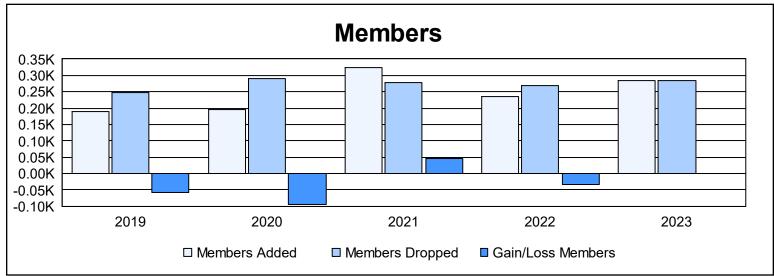

District 35 O As of June 2023 Cumulative

| Year      | New<br>Clubs | Dropped<br>Clubs | Gain/<br>Loss<br>Clubs | New<br>Members | Charter<br>Members | Reinstate<br>Members | Transfer<br>Members | Total<br>Member<br>Added | Total<br>Members<br>Dropped | Gain/<br>Loss<br>Members |
|-----------|--------------|------------------|------------------------|----------------|--------------------|----------------------|---------------------|--------------------------|-----------------------------|--------------------------|
| 2018-2019 | 0            | 4                | -4                     | 153            | 4                  | 11                   | 22                  | 190                      | 249                         | -59                      |
| 2019-2020 | 0            | 1                | -1                     | 101            | 4                  | 66                   | 24                  | 195                      | 289                         | -94                      |
| 2020-2021 | 2            | 2                | 0                      | 210            | 75                 | 19                   | 20                  | 324                      | 279                         | 45                       |
| 2021-2022 | 0            | 3                | -3                     | 185            | 6                  | 20                   | 24                  | 235                      | 268                         | -33                      |
| 2022-2023 | 2            | 2                | 0                      | 199            | 58                 | 14                   | 12                  | 283                      | 284                         | -1                       |
| Average   | 1            | 2                | -2                     | 170            | 29                 | 26                   | 20                  | 245                      | 274                         | -28                      |